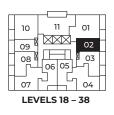

## PLAN B4

## JR1 BEDROOM

| Interior: | 343 s.f.       |
|-----------|----------------|
| Exterior: | 64 – 68 s.f.   |
| Total:    | 407 – 411 s.f. |

The Developer reserves the right to make modifications or substitutions to project design, specifications, features, appliances, pricing and floor plans in its sole discretion and without notice or obligation. Dimensions, square footage and floor plans are illustrative, approximate and provided for reference only. Final dimensions, square footage and floor plans may vary and will be determined by final strata plan measurements. Artist's renderings and maps are interpretations only. This is not an offering for sale. Any such offering may only be made with a disclosure statement. E.&O.E. Sales & Marketing by Prima Marketing.