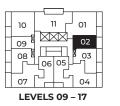

## PLAN B4

## JR1 BEDROOM

| Interior: | 343 s.f.       |
|-----------|----------------|
| Exterior: | 64 – 68 s.f.   |
| Total:    | 407 – 411 s.f. |

The Developer reserves the right to make modifications or substitutions to project design, specifications, features, appliances, pricing and floor plans in its sole discretion and without notice or obligation. Dimensions, square footage and floor plans are illustrative, approximate and provided for reference only. Final dimensions, square footage and floor plans may vary and will be determined by final strata plan measurements. Artist's renderings and maps are interpretations only. This is not an offering for sale. Any such offering may only be made with a disclosure statement. E.&O.E. Sales & Marketing by Prima Marketing.