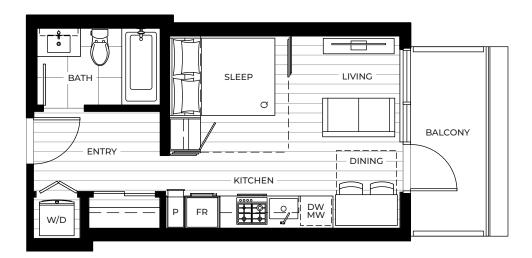

## PLAN B4

## JR1 BEDROOM

| Interior: | 343 s.f.       |
|-----------|----------------|
| Exterior: | 64 – 68 s.f.   |
| Total:    | 407 – 411 s.f. |

The Developer reserves the right to make modifications or substitutions to project design, specifications, features, appliances, pricing and floor plans in its sole discretion and without notice or obligation. Dimensions, square footage and floor plans are illustrative, approximate and provided for reference only. Final dimensions, square footage and floor plans may vary and will be determined by final strata plan measurements. Artist's renderings and maps are interpretations only. This is not an offering for sale. Any such offering may only be made with a disclosure statement. E.&O.E. Sales & Marketing by Prima Marketing.