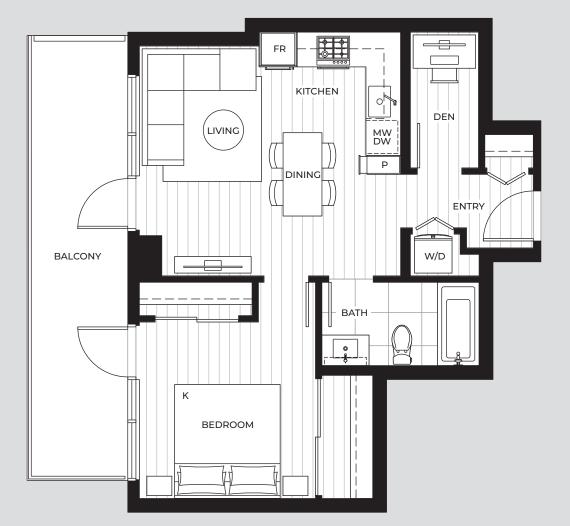

## PLAN C13

## 1 BEDROOM + DEN

| Interior: | 591 s.f. |
|-----------|----------|
| Exterior: | 149 s.f. |
| Total:    | 740 s.f. |

The Developer reserves the right to make modifications or substitutions to project design, specifications, features, appliances, pricing and floor plans in its sole discretion and without notice or obligation. Dimensions, square footage and floor plans are illustrative, approximate and provided for reference only. Final dimensions, square footage and floor plans may vary and will be determined by final strata plan measurements. Artist's renderings and maps are interpretations only. This is not an offering for sale. Any such offering may only be made with a disclosure statement. E.&O.E. Sales & Marketing by Prima Marketing.